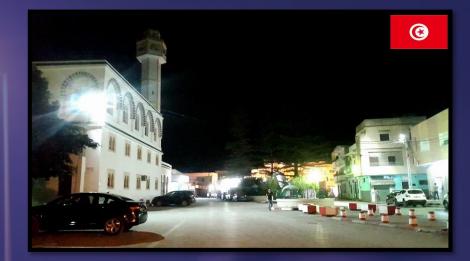

# Ras Jebel - TUNISIA

Innovative solutions for the sustainable city in Africa: 1020 smart luminaires

Renovation of public lighting in the town of Ras Jebel (Tunisia)

SMART LIGHTING SOLUTIONS FOR SMART CITY AND SMART BUILDING

## Renovation of public lighting in the town of Ras Jebel Tunisia

1020 luminaires

1020 Nodes

100 Motion

sensors

10 Gateways

1 Remote

**SMART** LIGHTING SOLUTIONS FOR

### **Solution**

- SMART CITY by Wittia complete, connected, intelligent lighting solution that can be remotely controlled thanks to its remote management and lighting network supervision platform
- Replacement of **1020 energy-intensive** discharge with luminaires LED luminaires (70% of the existing fleet in Ras Jebel)
- Use of motion sensors to detect the presence of people and to light at the intensity programmed in the remote management platform